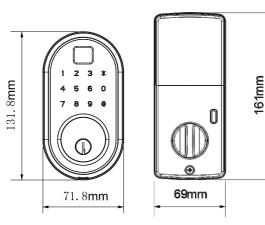

### Specification

| Parts             | Specifications                                                            | Remarks                                                              |
|-------------------|---------------------------------------------------------------------------|----------------------------------------------------------------------|
| Front(Front Body) | Aluminium Alloy (131.8mm*71.8mm*26.5mm)                                   | Temperature: Workable -35°C~55°C<br>Humidity: Workable 20%~93% +/2RH |
| Back(Back Body)   | ABS (161mm* 69mm*46.6mm)                                                  |                                                                      |
| Door Thickness    | 1-3/8" to 2" (35mm to 50mm)                                               |                                                                      |
| Finish            | Matte Black,                                                              |                                                                      |
| Pin-Codes         | 1 Master code and 49User codes                                            |                                                                      |
| Latch             | Adjustable backset 2-3/8" to 2-3/4" to fit all standard door preparations |                                                                      |
| Battery           | 4*AA alkaline batteries                                                   | Last up to 12 months(10 times used a day)                            |