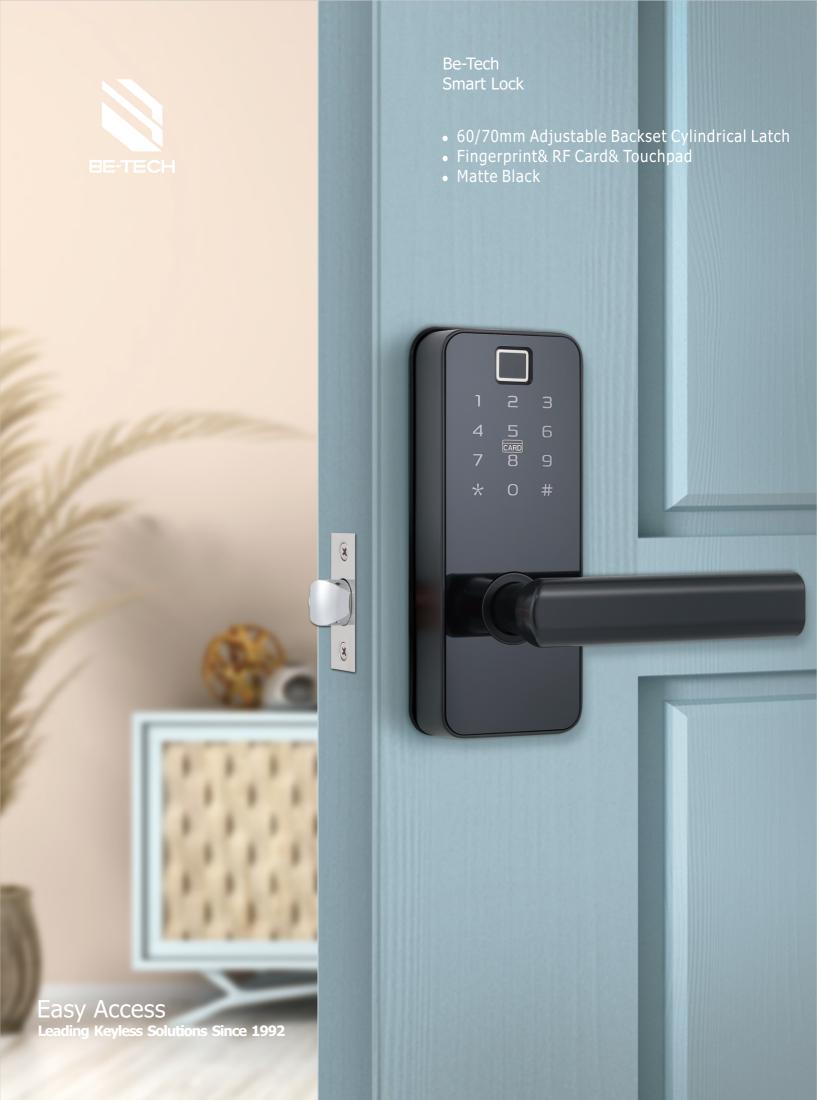

#### **Various Access**



There are smart phone, PIN code, RFID card, fingerprint and mechanical key for your choice.(Smart phone unlocking is base on adding WIFI module).



#### **Mute Function**

Turn on or turn off the beep sound is up to your decision.



#### **Scramble Code**

When your friends or other people go home with you, scramble code supports you enter random digits before or after the correct access code.



# **Auto Locking**

Enable the auto lock function, it will lock automatically after 30 seconds by default. You also can set your auto lock time between 3 and 30 seconds if necessary.



#### **WIFI Module for IOT use**

Comes with the connect Wi-Fi module (TUYA) so there's no additional hubs needed and it works off your home Wi-Fi.



#### **Indoor Electronic Double