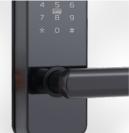

# Convenient

Model

Reliable

Safe

Latch(60/70mm)

Lockcase(50/50mm)

### Specification

| Parts             | Specifications                                | Remarks                                                              |
|-------------------|-----------------------------------------------|----------------------------------------------------------------------|
| Front(Front Body) | Aluminum Alloy 167.5mm*67.5mm*70mm            | Temperature: Workable -35°C~55°C<br>Humidity: Workable 20%~93% +/2RH |
| Back(Back Body)   | Aluminum Alloy 167.5mm*67.5mm*66.5mm          |                                                                      |
| Door Thickness    | 1-3/8" to 2" (35mm to 50mm)                   |                                                                      |
| Finish            | Matte Black                                   |                                                                      |
| Pin-Codes         | Up to 99 groups, 1 Master code, 98 User codes |                                                                      |
| RF Card           | Up to 99 Cards                                |                                                                      |
| Fingerprint       | Up to 99 User gerprints                       |                                                                      |
| Battery           | 4 AA alkaline batteries                       | Last up to 12 months(10 times used a day)                            |