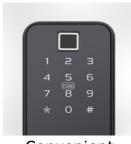

## **Sharing and Convenient**

You can share code with friends and guests valid for a few weeks, hours, or minutes, and revoke them whenever you need to. Never worry about lost, stolen or copied keys again.