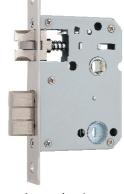

home Wi-Fi.



## **Indoor Electronic Double Lock Switch**

Only master code can unlock the lock when indoor electronic double lock switch is activated.



## **Locks Monitoring**

View your lock history, see a list of users, their assigned codes, and each entry time. Get real-time alerts when someone accesses your home.



## **Sharing and Convenient**

You can share code with friends and guests valid for a few weeks, hours, or minutes, and revoke them whenever you need to. Never worry about lost, stolen or copied keys again.



## **Remote Unlocking**

Unlock your door anywhere, never keep a visitor waiting outside the door anymore.



## **Mechanical key override**

For emergency, it can also be unlocked with a mechanical



# Convenient



Model



Reliable



Safe



Latch(60/70mm)



Lockcase(50/50mm)

## Specification

| Parts             | Specifications                                | Remarks                                                              |
|-------------------|-----------------------------------------------|----------------------------------------------------------------------|
| Front(Front Body) | Aluminum Alloy 167.5mm*67.5mm*70mm            | Temperature: Workable -20°C~55°C<br>Humidity: Workable 20%~93% +/2RH |
| Back(Back Body)   | Aluminum Alloy 167.5mm*67.5mm*66.5mm          |                                                                      |
| Door Thickness    | 1-3/8" to 2" (35mm to 50mm)                   |                                                                      |
| Finish            | Matte Black, Satin Nickel