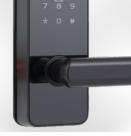

# Convenient

Model

Reliable

Safe

Latch(60/70mm)

Lockcase(50/50mm)

## Specification

| Parts             | Specifications                                | Remarks                                                              |
|-------------------|-----------------------------------------------|----------------------------------------------------------------------|
| Front(Front Body) | Aluminum Alloy 167.5mm*67.5mm*70mm            | Temperature: Workable -20°C~55°C<br>Humidity: Workable 20%~93% +/2RH |
| Back(Back Body)   | Aluminum Alloy 167.5mm*67.5mm*66.5mm          |                                                                      |
| Door Thickness    | 1-3/8" to 2" (35mm to 50mm)                   |                                                                      |
| Finish            | Matte Black, Satin Nickel                     |                                                                      |
| Pin-Codes         | Up to 99 groups, 1 Master code, 98 User codes |                                                                      |
| Battery           | 4 AA alkaline batteries                       | Last up to 12 months(10 times used a day)                            |