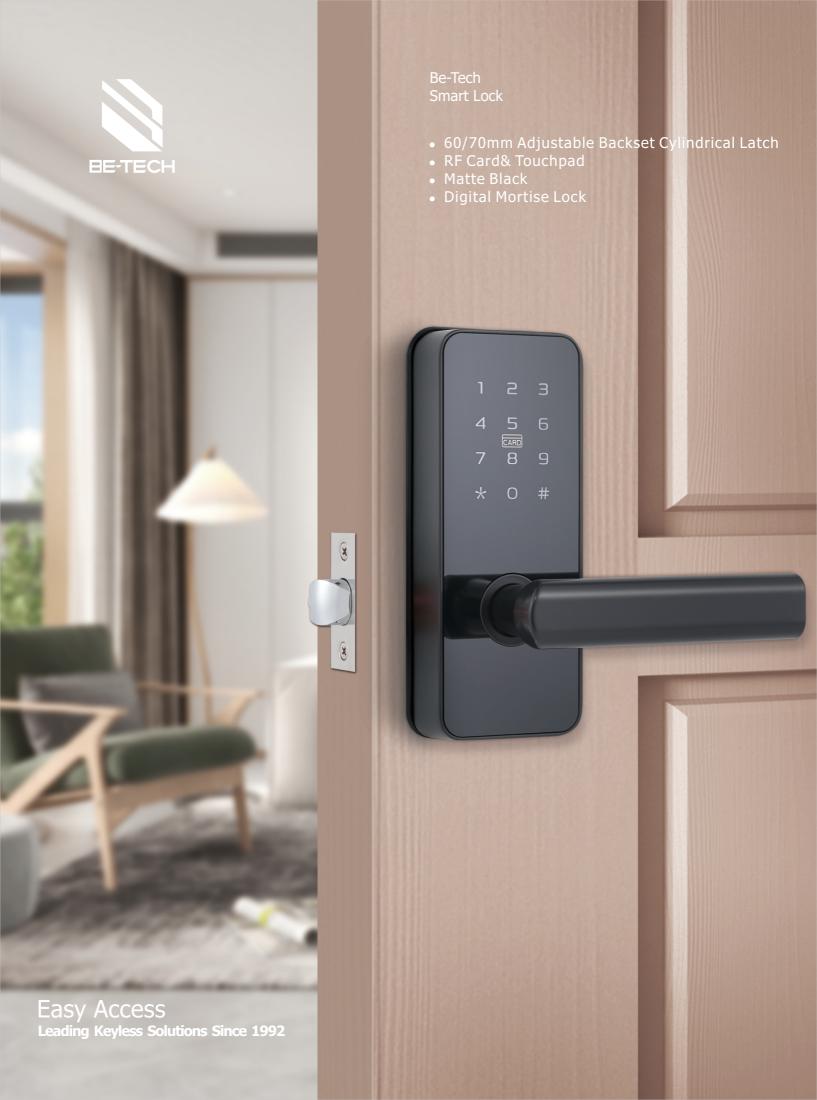

#### **Various Access**

Be-Tech K5MT has three access solutions, RF card, touch pad and mechanical key for your convenience.

#### **Mute Function**

Turn on or turn off the beep sound is up to your decision.

#### **Scramble Code**

When your friends or other people go home with you, scramble code supports you enter random digits before or after the correct access code.