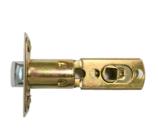

it works off your home Wi-Fi.



## **Indoor Electronic Double Lock Switch**

Only master code can unlock the lock when indoor electronic double lock switch is activated.



## **Locks Monitoring**

View your lock history, see a list of users, their assigned codes, and each entry time. Get real-time alerts when someone accesses your home.



## **Sharing and Convenient**

You can share code with friends and guests valid for a few weeks, hours, or minutes, and revoke them whenever you need to. Never worry about lost, stolen or copied keys again.



## **Remote Unlocking**

Unlock your door anywhere, never keep a visitor waiting outside the door anymore.



## **Mechanical key override**

For emergency, it can also be unlocked with a mechanical



# Convenient



Model



Reliable



Safe



Latch(60/70mm)



Lockcase(50/50mm)

## Specification

| Parts             | Specifications                                | Remarks                                                              |
|-------------------|-----------------------------------------------|----------------------------------------------------------------------|
| Front(Front Body) | Aluminum Alloy 167.5mm*67.5mm*70mm            | Temperature: Workable -20°C~55°C<br>Humidity: Workable 20%~93% +/2RH |
| Back(Back Body)   | Aluminum Alloy 167.5mm*67.5mm*66.5mm          |                                                                      |
| Door Thickness    | 1-3/8" to 2" (35mm to 50mm)                   |                                                                      |
| Finish            | Matte Black, Sat