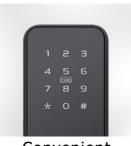

## **Mechanical key override**

For emergency, it can also be unlocked with a mechanical